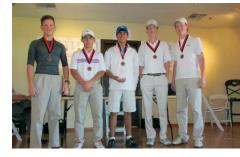

## Living on the green

Saint Mary's Hall Upper School golf has had quite the season. They have competed in a number of tournaments in hopes to qualify for the SPC tournament for the final time since the school will be changing conferences as of next year. The team, as well as individual players, have had a successful year. Some of their accomplishments include Brian Garrett recieving 2nd place honors at the Seguin tournament as well as the entire team collectively taking home 2nd place. Brian also recieved 4th place honors at the Taft tournament. Griffin Foultz (12) recieved 2nd place at the Warren tournament. The whole team finished 3rd at the Warren tournament.

"We were a group of athletes who were able to build friendships through the game of golf"

"We are looking to work really hard to win enough games so that we quailify for SPC in our final year in the confer-

- Jack Wright, 12

TCID:PP

Spec. Instr.