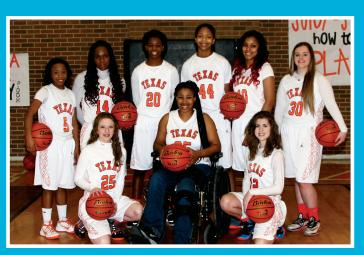

## VARSITY GIRLS BASKETBALL

FRONT ROW: Blaire Bledsoe, Krysten Dansby, Laken Edwards. **BACK ROW:** Grace Brooks, Jalissa Trotter, Takeba Dowden, Trinity Briggs, Chanell Hayes, Jessica Emerson

| 9-36 | Greenville      |
|------|-----------------|
| -44  | Mount Pleasant  |
| -50  | Sulphur Springs |
| -24  | Hallsville      |
| 2-36 | Pine Tree       |
| 5-66 | Longview        |
| )-44 | Marshall        |
| -24  | Greenville      |
| 2-48 | Mount Pleasant  |
| I-34 | Sulphur Springs |
| 3-42 | Hallsville      |
| 7-50 | Pine Tree       |
| 8-56 | Longview        |
| -45  | Marshall        |
| 5-52 | Whitehouse      |
| 8-58 | Mansfield Lake  |
|      | Ridge           |
|      |                 |